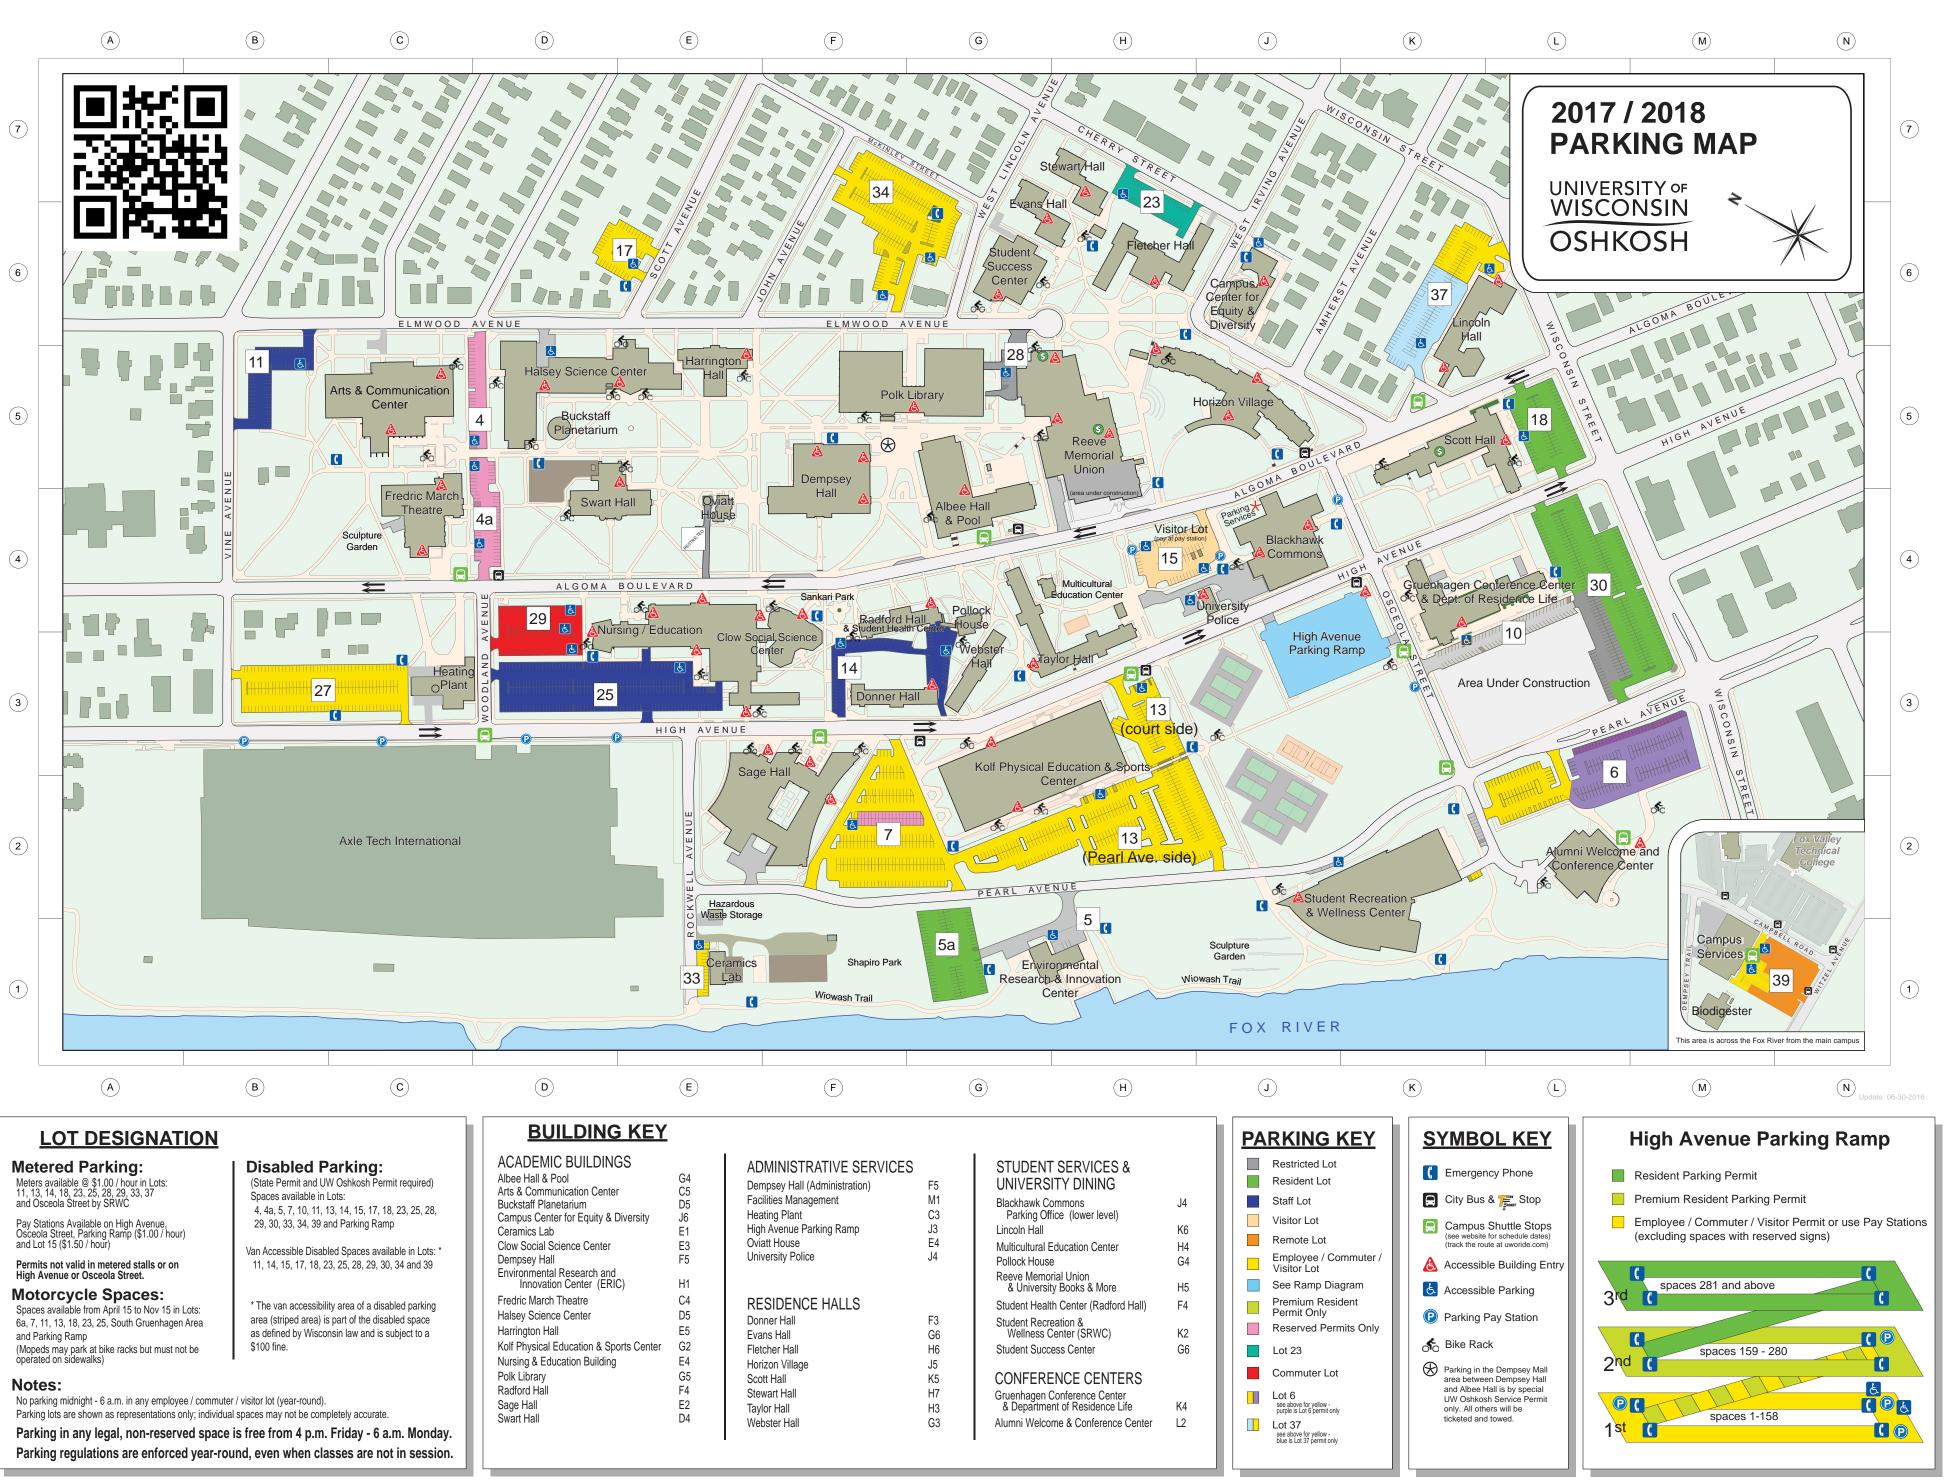

| ACADEMIC BUILDINGS                                     |    |  |
|--------------------------------------------------------|----|--|
| Albee Hall & Pool                                      | G4 |  |
| Arts & Communication Center                            | C5 |  |
| Buckstaff Planetarium                                  | D5 |  |
| Campus Center for Equity & Diversity                   | J6 |  |
| Ceramics Lab                                           | E1 |  |
| Clow Social Science Center                             | E3 |  |
| Dempsey Hall                                           | F5 |  |
| Environmental Research and<br>Innovation Center (ERIC) | H1 |  |
| Fredric March Theatre                                  | C4 |  |
| Halsey Science Center                                  | D5 |  |
| Harrington Hall                                        | E5 |  |
| Kolf Physical Education & Sports Center                | G2 |  |
| Nursing & Education Building                           | E4 |  |
| Polk Library                                           | G5 |  |
| Radford Hall                                           | F4 |  |
| Sage Hall                                              | E2 |  |
| Swart Hall                                             | D4 |  |
|                                                        |    |  |